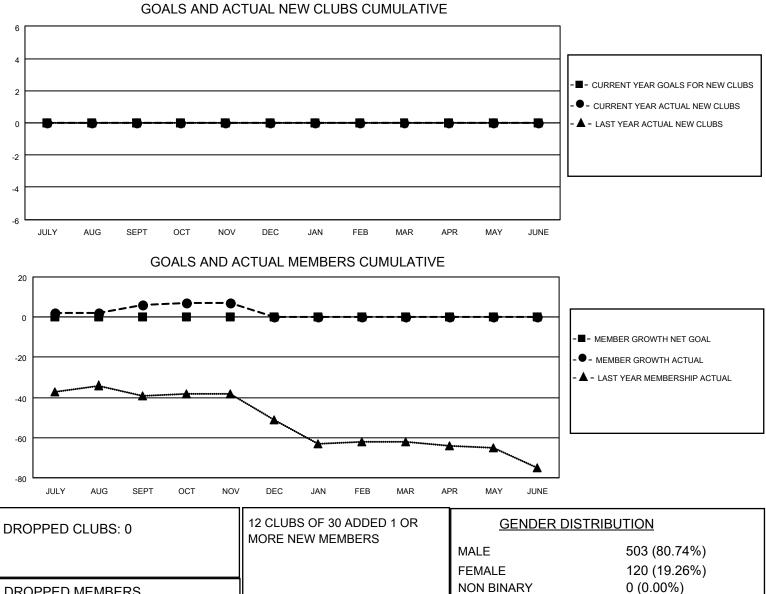

## LOCATION IOWA

**District 9 NW** 

Results as of: 11/30/2022

| Clubs                 |               |           |               | Members               |                         |                         |                                                    |  |
|-----------------------|---------------|-----------|---------------|-----------------------|-------------------------|-------------------------|----------------------------------------------------|--|
| RESULTS FOR 2022-2023 |               |           |               | RESULTS FOR 2022-2023 |                         |                         |                                                    |  |
| QUARTER               | NEW CLUB GOAL | NEW CLUBS | DROPPED CLUBS | QUARTER               | /BER GROWTH NET<br>GOAL | MEMBER GROWTH<br>ACTUAL | DROPPED<br>MEMBERS ACTUAL<br>(including transfers) |  |
| JULY/AUG/SEPT         | 0             | 0         | 0             | JULY/AUG/SEPT         | 0                       | 17                      | 8                                                  |  |
| OCT/NOV/DEC           | 0             | 0         | 0             | OCT/NOV/DEC           | 0                       | 9                       | 5                                                  |  |
| JAN/FEB/MAR           | 0             | 0         | 0             | JAN/FEB/MAR           | 0                       | 0                       | 0                                                  |  |
| APR/MAY/JUNE          | 0             | 0         | 0             | APR/MAY/JUNE          | 0                       | 0                       | 0                                                  |  |

| DROPPED MEMBERS |    |                           | NON BINARY0 (0.00%)PREFER NOT TO ANSWER0 (0.00%) |    |
|-----------------|----|---------------------------|--------------------------------------------------|----|
| DECEASED        | 8  |                           |                                                  |    |
| CLUB CANCELLED  | 0  | CLICK HERE FOR CUMULATIVE | TOTAL FAMILY UNIT MEMBERS                        | 68 |
| OTHER           | 5  | MEMBERSHIP DATA           |                                                  |    |
| TOTAL           | 13 |                           | FAMILY MEMBERS PAYING HALF DUES                  | 34 |
|                 |    |                           |                                                  |    |